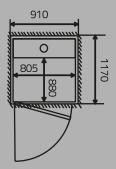

#### GLASS

4 different glass types to choose from.

**DOORS** 2 different door types to choose from.

Size: 580 x 805 mm Rated load: 250 kg / 2 persons

Size: 880 x 805 mm Rated load: 250 kg / 2 persons

Size: 1080 x 805 mm Rated load: 250 kg / 2 persons