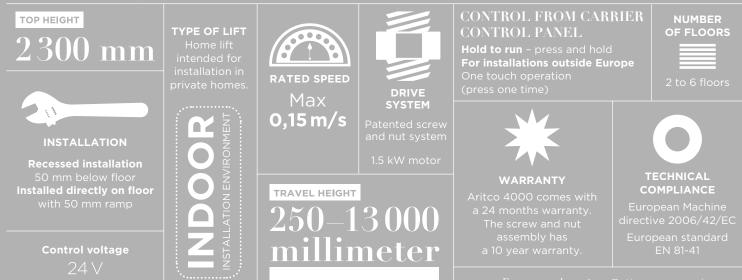

Several advantages offered by Aritco 4000:

- Design, sizes and options created for a home environment
- Minimum interventions in the house
- 95% recyclable materials
- 'A' rated energy consumption according to VDI4707
- Patented screw/nut technology (no oil that can leak)
- The lowest maintenance and operating costs on the market

#### Product summary