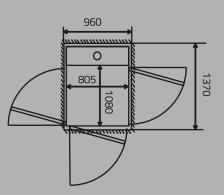

#### GLASS

4 different glass types to choose from.

**DOORS** 2 different door types to choose from.

Size: 580 x 805 mm Rated load: 250 kg / 2 persons

Size: 880 x 805 mm Rated load: 250 kg / 2 persons

Size: 1080 x 805 mm Rated load: 250 kg / 2 persons