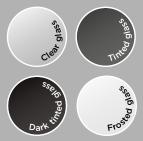

#### GLASS

4 different glass types to choose from.

**DOORS** 2 different door types to choose from.

Size: 580 x 805 mm Rated load: 250 kg / 2 persons

Size: 880 x 805 mm Rated load: 250 kg / 2 persons

Size: 1080 x 805 mm Rated load: 250 kg / 2 persons