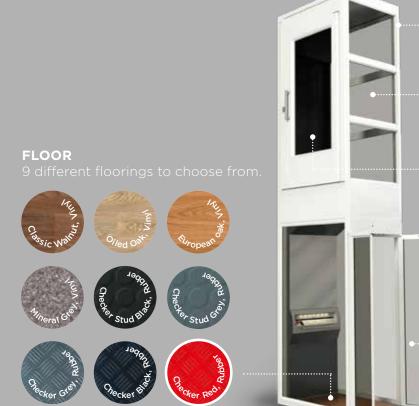

#### GLASS

4 different glass types to choose from.

**DOORS** 2 different door types to choose from.

Size: 580 x 805 mm Rated load: 250 kg / 2 persons

Size: 880 x 805 mm Rated load: 250 kg / 2 persons

Size: 1080 x 805 mm Rated load: 250 kg / 2 persons