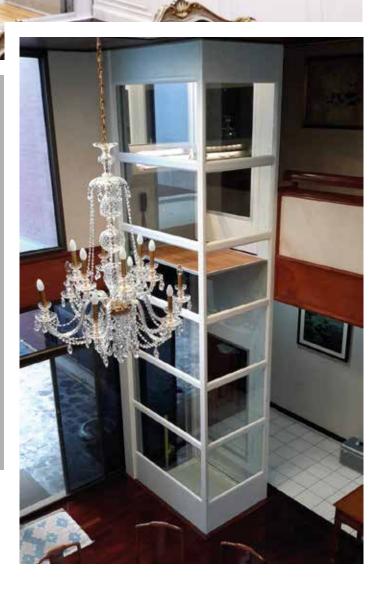

### Aritco 4000

The lift has been designed to meet all requirements for comfort, space and design. The lift is available in different sizes, with an option to personalise it with details such as glass walls, a range of varied colours and different materials.

Several advantages offered by Aritco 4000:

- Design, sizes and options created for a home environment
- Minimum interventions in the house
- 95% recyclable materials
- 'A' rated energy consumption according to VDI4707
- Patented screw/nut technology (no oil that can leak)
- The lowest maintenance and operating costs on the market