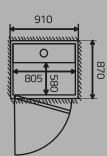

#### GLASS

4 different glass types to choose from.

**DOORS** 2 different door types to choose from.

Size: 580 x 805 mm Rated load: 250 kg / 2 persons

Size: 880 x 805 mm Rated load: 250 kg / 2 persons

Size: 1080 x 805 mm Rated load: 250 kg / 2 persons